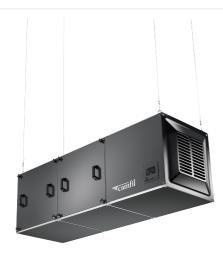

## **CAMCLEANER CC X-SERIES**

## **ADVANTAGES**

- Seamless integrations with BMS systems
- Easy and flexible installation on walls, ceilings or floors
- Energy saving through intelligent control system
- Energy-efficient PM1 particle filters and carbon filters

| Application | Large industrial environments such as warehouse and logistic facilities, food and beverage production factories, and sensitive processing and assembly industries.                                                                                            |
|-------------|---------------------------------------------------------------------------------------------------------------------------------------------------------------------------------------------------------------------------------------------------------------|
| Comment     | Power supply: 3-phase or single-phase Filter: Particle filters to control PM1 and carbon filter for odors and chemicals Fan: EC fan with adjustable constant airflow Communication: Modbus or BACnet Installation: Stationary, floor wall or ceiling mounting |
|             |                                                                                                                                                                                                                                                               |